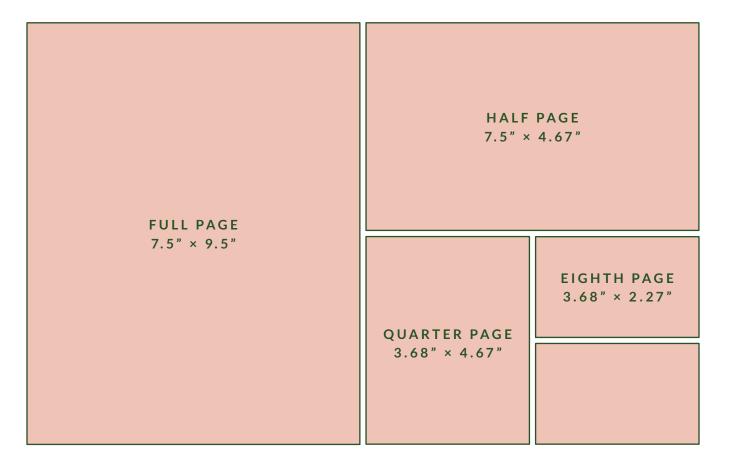

## **2025 PROGRAM BOOK AD SPECS**

FULL PAGE Jubilee Sponsor | \$2,500 7.5"w × 9.5"h

HALF PAGE AllSweet Sponsor | \$2,000 7.5"w × 4.67"h

QUARTER PAGE Sangria Sponsor | \$1,500 3.68"w × 4.67"h

EIGHTH PAGE Crimson Sponsor | \$500 3.68"w × 2.27"h Files must be exported as high quality .pdf or .jpg.